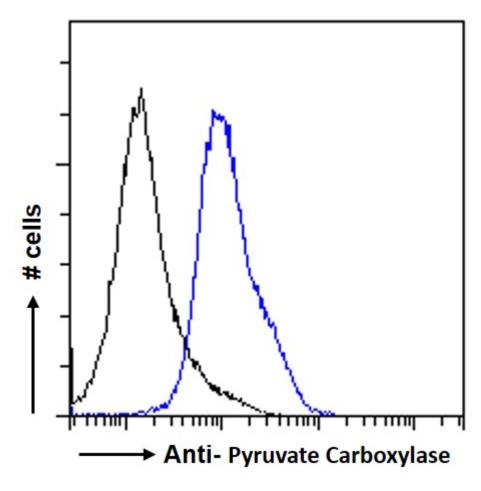

## **Applications Tested**

Peptide ELISA: antibody detection limit dilution 1:16000.

IHC: Paraffin embedded Human Liver. Recommended concentration: 5µg/ml.

**Flow Cytometry:** Flow cytometric analysis of HeLa cells. Recommended concentration:

## **Species Reactivity**

Tested: Human

Expected from sequence similarity: Human, Mouse, Rat, Dog, Cow, Pig

EB08310 Flow cytometric analysis of paraformaldehyde fixed HeLa cells (blue line), permeabilized with 0.5% Triton. Primary incubation 1hr (10ug/ml) followed by Alexa Fluor 488 secondary antibody (1ug/ml). IgG control: