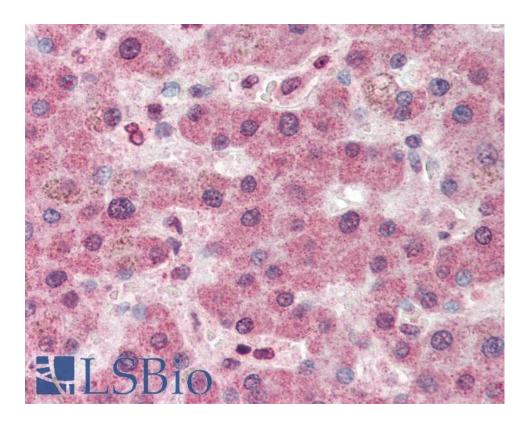

## **Applications Tested**

Peptide ELISA: antibody detection limit dilution 1:16000.

IHC: Paraffin embedded Human Liver. Recommended concentration: 5µg/ml.

**Flow Cytometry:** Flow cytometric analysis of HeLa cells. Recommended concentration:

Unimmunized goat IgG (black line) followed by Alexa Fluor 488 secondary antibody.

EB08310 (5µg/ml) staining of paraffin embedded Human Liver. Steamed antigen retrieval with citrate buffer pH 6, AP-staining.