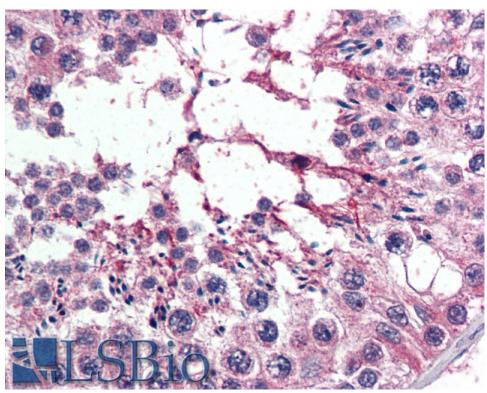

## **Applications Tested**

Peptide ELISA: antibody detection limit dilution 1:32000.
Western blot: Approx 110kDa band observed in Hela lysates (predicted size of approx. 124kDa according to NP\_055839). Recommended concentration: 0.5-1µg/ml
IHC: Paraffin embedded Human Testis. Recommended concentration: 5µg/ml.

EB06243 (5µg/ml) staining of paraffin embedded Human Testis. Steamed antigen retrieval with citrate buffer pH 6, AP-staining.