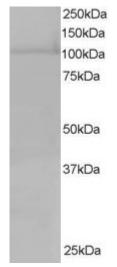

## **Applications Tested**

Peptide ELISA: antibody detection limit dilution 1:32000.
Western blot: Approx 110kDa band observed in Hela lysates (predicted size of approx. 124kDa according to NP\_055839). Recommended concentration: 0.5-1µg/ml
IHC: Paraffin embedded Human Testis. Recommended concentration: 5µg/ml.

## **Species Reactivity**

Tested: Human Expected from sequence similarity: Human, Mouse, Dog, Pig, Cow

EB06243 staining (0.5µg/ml) of Hela lysate (RIPA buffer, 35µg total protein per lane). Primary incubated for 1 hour. Detected by chemiluminescence.