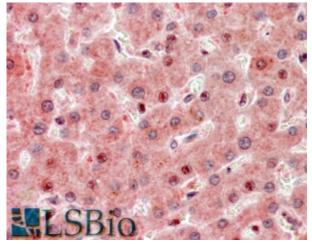

## **Applications Tested**

**Peptide ELISA:** antibody detection limit dilution 1:128000. **IHC:** In paraffin embedded Human Liver shows preferential nuclear staining in hepatocytes. Paraffin embedded Human Brain (Cortex). Recommended concentration: 3.75µg/ml.

## **Species Reactivity**

Tested: Human Expected from sequence similarity: Human, Mouse, Rat, Dog, Cow

EB09171 (3.75µg/ml) staining of paraffin embedded Human Liver. Steamed antigen retrieval with citrate buffer pH 6, AP-staining.