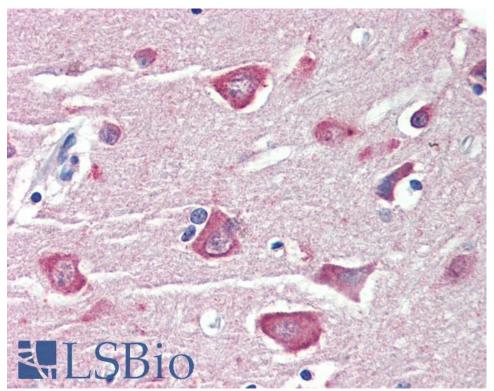

## **Applications Tested**

**Peptide ELISA:** antibody detection limit dilution 1:128000. **IHC:** In paraffin embedded Human Liver shows preferential nuclear staining in hepatocytes. Paraffin embedded Human Brain (Cortex). Recommended concentration: 3.75µg/ml.

EB09171 (3.75µg/ml) staining of paraffin embedded Human Cortex. Steamed antigen retrieval with citrate buffer pH 6, AP-staining.