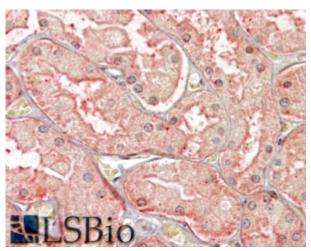

#### **Applications Tested**

Peptide ELISA: antibody detection limit dilution 1:1000.

 $\textbf{IHC:} \ \ \text{In paraffin embedded Human Kidney shows vesicular staining in epithelial cells of}$ 

PCT. Recommended concentration, 3-6µg/ml.

## **Species Reactivity**

Tested: Human

Expected from sequence similarity: Human, Mouse, Cow

EB08864 (3.8 $\mu$ g/ml) staining of paraffin embedded Human Kidney. Steamed antigen retrieval with citrate buffer pH 6, AP-staining.