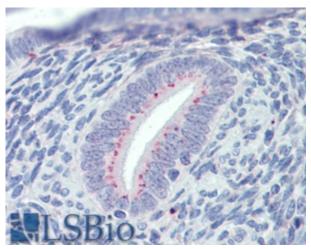

### **Applications Tested**

Peptide ELISA: antibody detection limit dilution 1:2000.

**IHC:** In paraffin embedded Human Uterus shows specific organellar stains in the epithelial cells of the endometrial gland. Recommended concentration, 4-6µg/ml.

# **Species Reactivity**

Tested: Human

Expected from sequence similarity: Human, Mouse

EB08958 (3.8 $\mu$ g/ml) staining of paraffin embedded Human Uterus. Steamed antigen retrieval with citrate buffer pH 6, AP-staining.