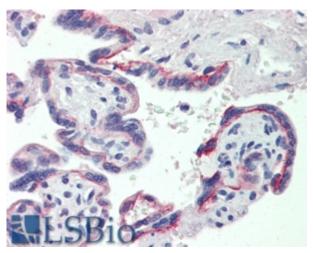

#### **Applications Tested**

Peptide ELISA: antibody detection limit dilution 1:8000.

IHC: In paraffin embedded Human Placenta shows cytoplasm staining of

cytotrophoblasts. Recommended concentration, 4-6µg/ml.