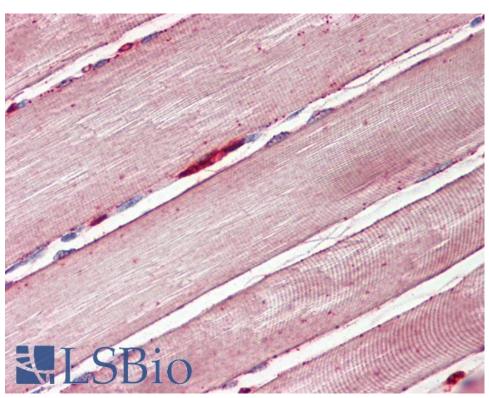

**IHC:** Paraffin embedded Human Skeletal Muscle. Recommended concentration: 3.75µg/ml.

EB10148 (3.75 $\mu$ g/ml) staining of paraffin embedded Human Skeletal Muscle. Steamed antigen retrieval with citrate buffer pH 6, AP-staining.