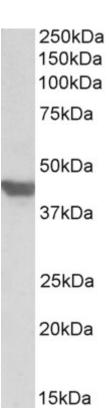

## **Applications Tested**

Peptide ELISA: antibody detection limit dilution 1:16000.

**Western blot:** Approx 40-45kDa band observed in Mouse Heart lysates (calculated MW of 54.8kDa according to Human NP\_001033.1 and Mouse NP\_033230.2). The observed molecular weight corresponds to earlier findings in literature with different antibodies (Fischer et al, J Biol Chem. 1997 Mar 14;272(11):7085-92.; PMID: 9054401). Recommended concentration: 0.3-1µg/ml. Primary incubation was 1 hour.

## **Species Reactivity**

Tested: Human, Mouse

Expected from sequence similarity: Human, Mouse, Rat, Cow, Pig

EB10148 (1 $\mu$ g/ml) staining of Mouse Heart lysate (35 $\mu$ g protein in RIPA buffer). Detected by chemiluminescence.