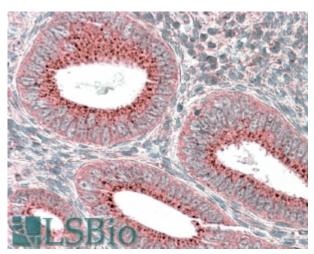

**IHC:** In paraffin embedded Human Uterus shows vesicular staining in the cytoplasm of endometrial epithelium. Recommended concentration, 3-5µg/ml.

**Immunocytochemistry:** Vesicular staining of SNX1 (green) in formaldehyde-fixed SH5Y5Y. Recommended concentration, 3-5µg/ml.

EB09792 (3.8µg/ml) staining of paraffin embedded Human Uterus. Steamed antigen retrieval with citrate buffer pH 6, AP-staining.

EB09792 (5ug/ml) staining of formaldehyde-fixed SH5Y5Y and detected with Alexa 488 in confocal microscopy. Data obtained from Dr. Schallburg Nielsen, Aarhus University Denmark.