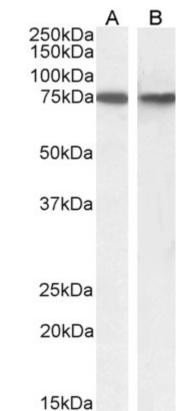

# **Applications Tested**

Peptide ELISA: antibody detection limit dilution 1:64000.

**Western blot:** Approx 75kDa band observed in lysates of cell lines HeLa and U2OS (calculated MW of 59.1kDa according to NP\_003090.2). This molecular weight is routinely observed by other sources . Recommended concentration: 0.1-1µg/ml. Primary incubation 1 hour at room temperature.

#### **Species Reactivity**

Tested: Human Expected from sequence similarity: Human, Mouse, Rat, Dog, Cow

EB09792 (1µg/ml) staining of HeLa (A) and (0.1ug/ml) U2OS (B) cell lysate (35µg protein in RIPA buffer).. Detected by chemiluminescence.