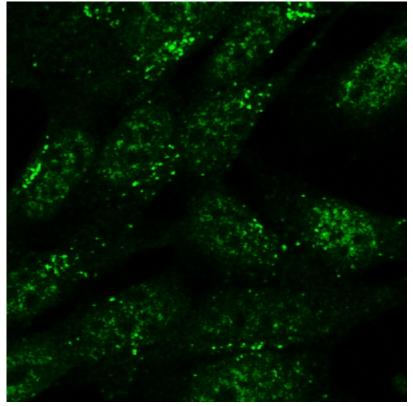

**IHC:** In paraffin embedded Human Uterus shows vesicular staining in the cytoplasm of endometrial epithelium. Recommended concentration, 3-5µg/ml.

**Immunocytochemistry:** Vesicular staining of SNX1 (green) in formaldehyde-fixed SH5Y5Y. Recommended concentration, 3-5µg/ml.

EB09792 (3.8µg/ml) staining of paraffin embedded Human Uterus. Steamed antigen retrieval with citrate buffer pH 6, AP-staining.

EB09792 (5ug/ml) staining of formaldehyde-fixed SH5Y5Y and detected with Alexa 488 in confocal microscopy. Data obtained from Dr. Schallburg Nielsen, Aarhus University Denmark.