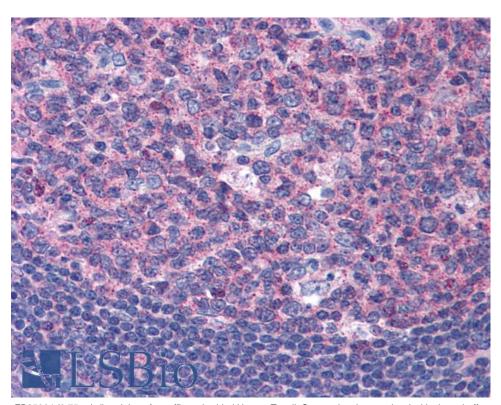

**IHC:** Paraffin embedded Human Placenta, Tonsil and Breast. Recommended concentration: 3.75µg/ml.

EB05904 (3.75 $\mu$ g/ml) staining of paraffin embedded Human Tonsil. Steamed antigen retrieval with citrate buffer pH 6, AP-staining.

EB05904 (3.75 $\mu$ g/ml) staining of paraffin embedded Human Breast. Steamed antigen retrieval with citrate buffer pH 6, AP-staining.