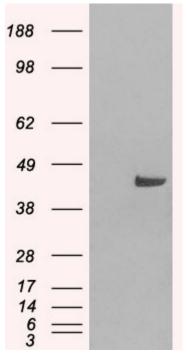

# **Applications Tested**

Peptide ELISA: antibody detection limit dilution 1:64000.

**Western blot:** Approx 38kDa band observed in lysates of cell line Daudi (calculated MW of 39.2kDa according to NP\_071416.2). In transfected HEK293 transiently expressing SNX16 a band of approx. 40kDa is observed. This band is not observed in the non-transfected HEK293. Recommended concentration: 0.05-0.2µg/ml.

## **Species Reactivity**

Tested: Human

Expected from sequence similarity: Human, Mouse, Rat, Dog, Pig, Cow

EB05904 ( $0.05\mu g/ml$ ) staining of Daudi lysate ( $35\mu g$  protein in RIPA buffer). Primary incubation was 1 hour. Detected by chemiluminescence.