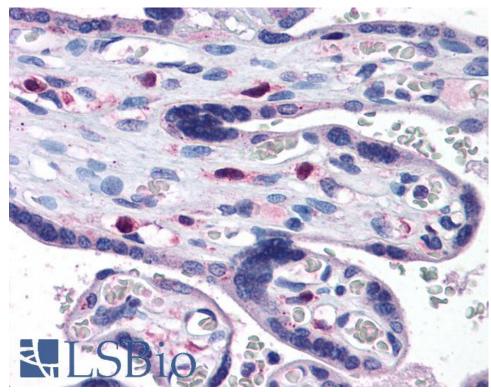

**IHC:** Paraffin embedded Human Placenta, Tonsil and Breast. Recommended concentration: 3.75µg/ml.

HEK293 overexpressing SNX16 (RC207476) and probed with EB05904 (mock transfection in first lane), tested by Origene.

EB05904 (3.75µg/ml) staining of paraffin embedded Human Placenta. Steamed antigen retrieval with citrate buffer pH 6, AP-staining.