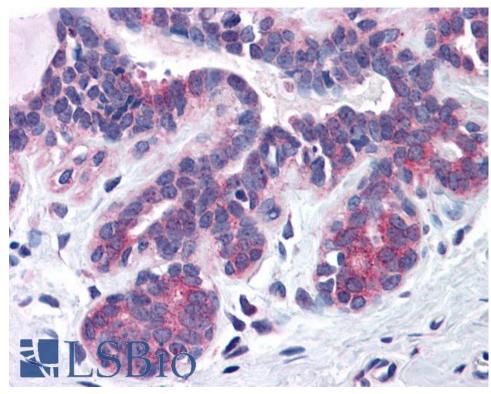

EB05904 (3.75 $\mu$ g/ml) staining of paraffin embedded Human Tonsil. Steamed antigen retrieval with citrate buffer pH 6, AP-staining.

EB05904 (3.75 $\mu$ g/ml) staining of paraffin embedded Human Breast. Steamed antigen retrieval with citrate buffer pH 6, AP-staining.