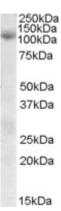

## **Applications Tested**

Peptide ELISA: antibody detection limit dilution 1:16000.

**Western blot:** Approx.110kDa band observed in Human Skeletal Muscle lysates (calculated MW of 109kDa according to NP\_055573.2). Recommended concentration: 0.3-1µg/ml.

## **Species Reactivity**

Tested: Human

Expected from sequence similarity: Human

EB08885 (0.3 $\mu$ g/ml) staining of Human Skeletal Muscle lysate (35 $\mu$ g protein in RIPA buffer). Primary incubation was 1 hour. Detected by chemiluminescence.