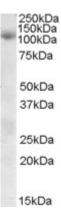

### **Applications Tested**

Peptide ELISA: antibody detection limit dilution 1:16000.

**Western blot:** Approx.110kDa band observed in Human Skeletal Muscle lysates (calculated MW of 109kDa according to NP\_055573.2). Recommended concentration: 0.3-1µg/ml.

# **Species Reactivity**

Tested: Human

Expected from sequence similarity: Human

EB08885 (0.3 $\mu$ g/ml) staining of Human Skeletal Muscle lysate (35 $\mu$ g protein in RIPA buffer). Primary incubation was 1 hour. Detected by chemiluminescence.