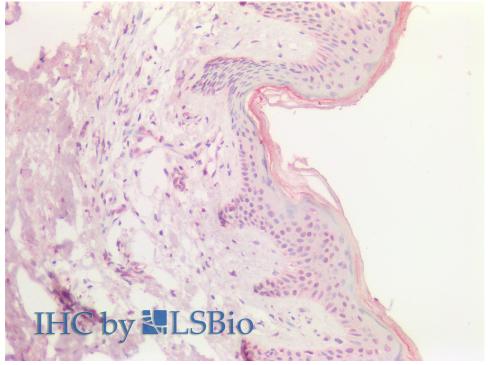

## **Applications Tested**

**Peptide ELISA:** antibody detection limit dilution 1:64000. **IHC:** Paraffin embedded Human Skin. Recommended concentration: 5µg/ml.

## **Species Reactivity**

Tested: Human Expected from sequence similarity: Zebrafish

EB11443 (5µg/ml) staining of paraffin embedded Human Skin. Steamed antigen retrieval with citrate buffer pH 6, AP-staining.