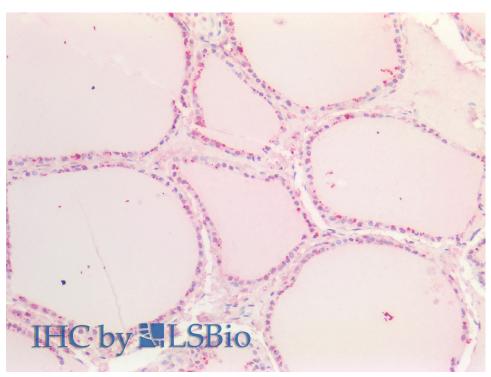

#### **Applications Tested**

Peptide ELISA: antibody detection limit dilution 1:32000.

IHC: Paraffin embedded Human Prostate. Recommended concentration: 5µg/ml.

#### **Species Reactivity**

Tested: Human

Expected from sequence similarity: Zebrafish

EB11444 ( $5\mu g/ml$ ) staining of paraffin embedded Human Prostate. Steamed antigen retrieval with citrate buffer pH 6, AP-staining.