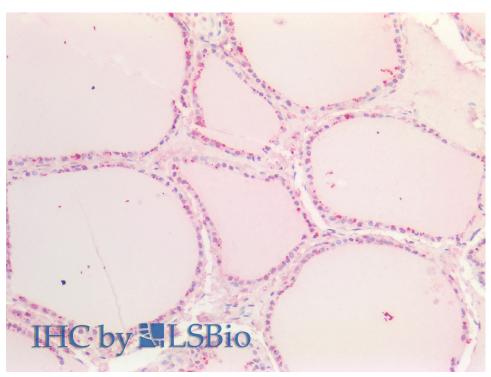

### **Applications Tested**

Peptide ELISA: antibody detection limit dilution 1:32000.

IHC: Paraffin embedded Human Prostate. Recommended concentration: 5µg/ml.

## **Species Reactivity**

Tested: Human

Expected from sequence similarity: Zebrafish

EB11444 ( $5\mu g/ml$ ) staining of paraffin embedded Human Prostate. Steamed antigen retrieval with citrate buffer pH 6, AP-staining.