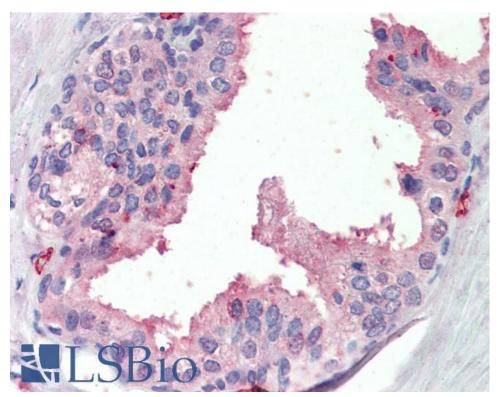

#### **Species Reactivity**

Tested: Human

Expected from sequence similarity: Human

EB09209 (3.75μg/ml) staining of paraffin embedded Human Prostate. Steamed antigen retrieval with citrate buffer pH 6, AP-staining.