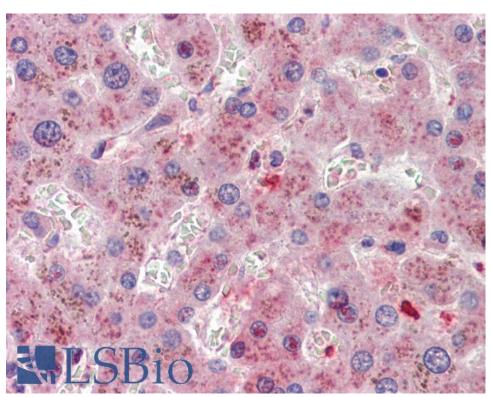

EB09209 (3.75 $\mu$ g/ml) staining of paraffin embedded Human Liver. Steamed antigen retrieval with citrate buffer pH 6, AP-staining.

EB09209 (3.75 $\mu$ g/ml) staining of paraffin embedded Human Small Intestine. Steamed antigen retrieval with citrate buffer pH 6, AP-staining.