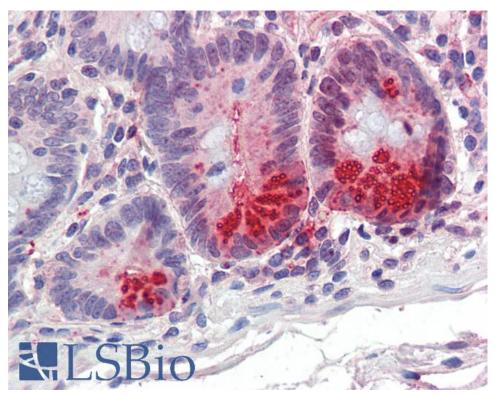

EB09209 (3.75 $\mu$ g/ml) staining of paraffin embedded Human Liver. Steamed antigen retrieval with citrate buffer pH 6, AP-staining.

EB09209 (3.75 $\mu$ g/ml) staining of paraffin embedded Human Small Intestine. Steamed antigen retrieval with citrate buffer pH 6, AP-staining.