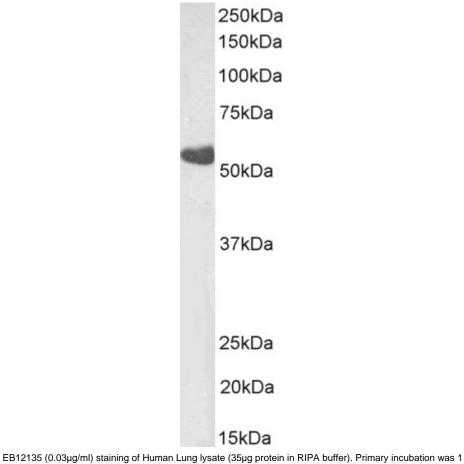

## **Applications Tested**

Peptide ELISA: antibody detection limit dilution 1:128000.

**Western blot:** Approx 55kDa band observed in Human Lung and Placenta lysates (calculated MW of 44.2kDa according to NP\_963998.2). The observed molecular weight corresponds to the glycosylated form. Recommended concentration: 0.03-0.1µg/ml.