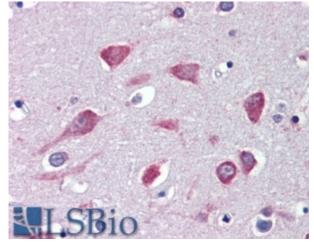

### **Applications Tested**

Peptide ELISA: antibody detection limit dilution 1:8000.IHC: In paraffin embedded Human Cortex shows cellular body staining of neurons.Recommended concentration, 3-5µg/ml.

#### **Species Reactivity**

Tested: Human Expected from sequence similarity: Human

EB08665 (3.8 $\mu$ g/ml) staining of paraffin embedded Human Cortex. Steamed antigen retrieval with citrate buffer pH 6, AP-staining.