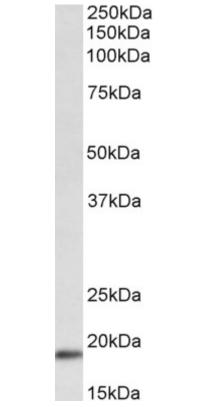

## **Applications Tested**

**Peptide ELISA:** antibody detection limit dilution 1:16000. **Western blot:** Approx 19kDa band observed in Mouse Heart lysates (calculated MW of 23.1kDa according to NP\_075884.1). Recommended concentration: 0.3-1µg/ml.

### **Species Reactivity**

Tested: Mouse Expected from sequence similarity: Mouse, Rat

EB11022 (0.3µg/ml) staining of Mouse Heart lysate (35µg protein in RIPA buffer). Primary incubation was 1 hour. Detected by chemiluminescence.