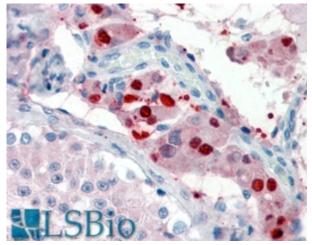

# **Applications Tested**

**Peptide ELISA:** antibody detection limit dilution 1:64000. **IHC:** In paraffin embedded Human Testis shows strong nuclear staining in primary spermatocytes. Recommended concentration, 3-5µg/ml.

### **Species Reactivity**

Tested: Human

Expected from sequence similarity: Human, Mouse, Rat, Dog, Cow

EB08598 (3.8µg/ml) staining of paraffin embedded Human Testis. Steamed antigen retrieval with citrate buffer pH 6, AP-staining.