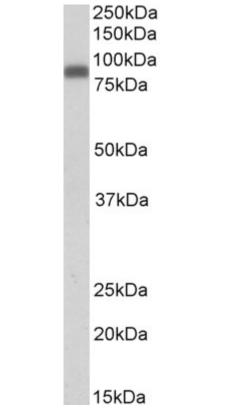

## **Applications Tested**

Peptide ELISA: antibody detection limit dilution 1:4000.

**Western blot:** Approx 85kDa band observed in Human Peripheral Blood Mononucleocytes lysates (calculated MW of 61.3kDa according to NP\_003452.1). This molecular weight is routinely observed by other sources.Recommended concentration: 0.1-0.3µg/ml.

#### **Species Reactivity**

Tested: Human Expected from sequence similarity: Human, Dog

EB09730 (0.1µg/ml) staining of Peripheral Blood Mononucleocytes lysate (35µg protein in RIPA buffer). Primary incubation was 1 hour. Detected by chemiluminescence.