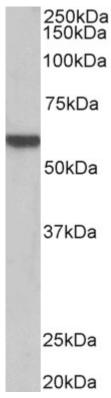

### **Applications Tested**

Peptide ELISA: antibody detection limit dilution 1:128000.

**Western blot:** Approx 55-60kDa band observed in Human, Mouse, Rat and Pig Heart lysates (calculated MW of 56.8kDa according to NP\_000670.1). Recommended concentration: 0.1-0.3μg/ml.

EB11919 (0.1μg/ml) staining of Pig Heart lysate (35μg protein in RIPA buffer). Primary incubation was 1 hour.

Detected by chemiluminescence.