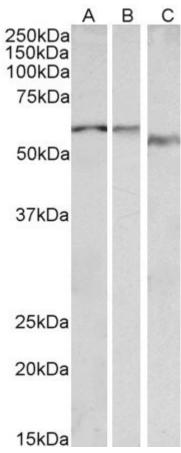

### **Applications Tested**

Peptide ELISA: antibody detection limit dilution 1:128000.

**Western blot:** Approx 55-60kDa band observed in Human, Mouse, Rat and Pig Heart lysates (calculated MW of 56.8kDa according to NP\_000670.1). Recommended concentration: 0.1-0.3μg/ml.

#### **Species Reactivity**

Tested: Human, Mouse, Rat, Pig

Expected from sequence similarity: Human, Mouse, Rat, Dog, Pig, Cow

EB11919 (0.1µg/ml) staining of Human Heart lysate (35µg protein in RIPA buffer). Primary incubation was 1 hour. Detected by chemiluminescence.