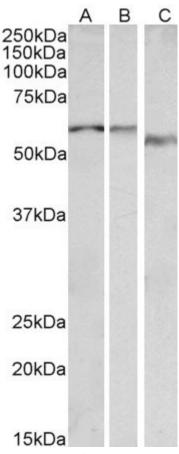

## **Applications Tested**

Peptide ELISA: antibody detection limit dilution 1:128000.

**Western blot:** Approx 55-60kDa band observed in Human, Mouse, Rat and Pig Heart lysates (calculated MW of 56.8kDa according to NP\_000670.1). Recommended

### **Species Reactivity**

Tested: Human, Mouse, Rat, Pig

Expected from sequence similarity: Human, Mouse, Rat, Dog, Pig, Cow

EB11919 (0.1μg/ml) staining of Human Heart lysate (35μg protein in RIPA buffer). Primary incubation was 1 hour. Detected by chemiluminescence.