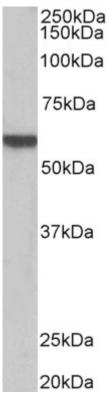

## **Applications Tested**

Peptide ELISA: antibody detection limit dilution 1:128000.

**Western blot:** Approx 55-60kDa band observed in Human, Mouse, Rat and Pig Heart lysates (calculated MW of 56.8kDa according to NP\_000670.1). Recommended

EB11919 (0.1µg/ml) staining of Pig Heart lysate (35µg protein in RIPA buffer). Primary incubation was 1 hour.

Detected by chemiluminescence.