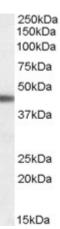

## **Applications Tested**

Peptide ELISA: antibody detection limit dilution 1:128000.

**Western blot:** Approx 45kDa band observed in Human Brain (Cortex) lysates (calculated MW of 43.5kDa according to NP\_000016.1). Recommended concentration: 0.03- $0.1\mu g/ml$ . Primary incubation was 1 hour.

## **Species Reactivity**

Tested: Human

Expected from sequence similarity: Human

EB08017 ( $0.03\mu g/ml$ ) staining of Human Brain (Cerebral Cortex) lysate ( $35\mu g$  protein in RIPA buffer). Detected by chemilluminescence.