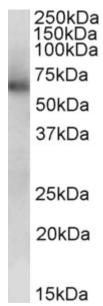

# **Applications Tested**

Peptide ELISA: antibody detection limit dilution 1:4000.

**Western blot:** Approx 60kDa band observed in Human Liver lysates (calculated MW of 57.2kDa according to NP\_000683.3). Recommended concentration: 0.3-1µg/ml.

## **Species Reactivity**

Tested: Human Expected from sequence similarity: Human, Mouse, Rat, Pig

EB10122 (0.3µg/ml) staining of Human Liver lysate (35µg protein in RIPA buffer). Primary incubation was 1 hour. Detected by chemiluminescence.