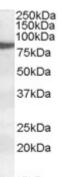

## **Applications Tested**

Peptide ELISA: antibody detection limit dilution 1:32000.
Western blot: Approx. 80kDa band observed in nuclear lysates of cell line HeLa (calculated MW of 74.8kDa according to NP\_001131.3). Recommended concentration: 0.2-0.5µg/ml. Primary incubation was 1 hour.
IHC: Paraffin embedded Human Skeletal Muscle and Kidney. Recommended concentration: 2µg/ml.

### **Species Reactivity**

Tested: Human Expected from sequence similarity: Human

15kDa

EB09049 (0.2µg/ml) staining of nuclear HeLa lysate (35µg protein in RIPA buffer). Detected by chemiluminescence.

EB09049 (2µg/ml) staining of paraffin embedded Human Skeletal Muscle. Steamed antigen retrieval with citrate buffer pH 6, AP-staining.