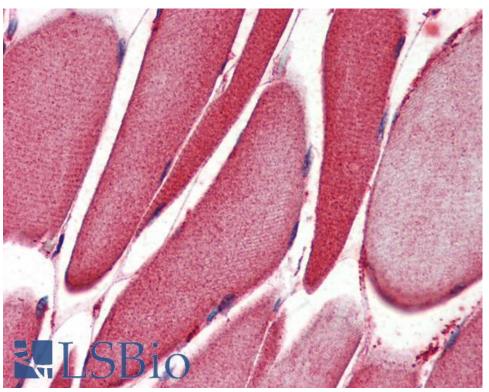

## **Applications Tested**

Peptide ELISA: antibody detection limit dilution 1:32000.
Western blot: Approx. 80kDa band observed in nuclear lysates of cell line HeLa (calculated MW of 74.8kDa according to NP\_001131.3). Recommended concentration: 0.2-0.5µg/ml. Primary incubation was 1 hour.
IHC: Paraffin embedded Human Skeletal Muscle and Kidney. Recommended concentration: 2µg/ml.

### **Species Reactivity**

Tested: Human Expected from sequence similarity: Human

15kDa

EB09049 (0.2µg/ml) staining of nuclear HeLa lysate (35µg protein in RIPA buffer). Detected by chemiluminescence.

EB09049 (2µg/ml) staining of paraffin embedded Human Skeletal Muscle. Steamed antigen retrieval with citrate buffer pH 6, AP-staining.