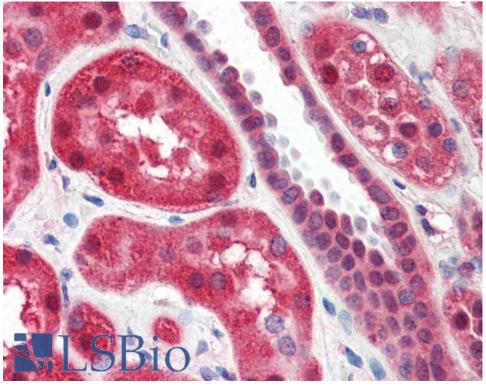

## **Applications Tested**

Peptide ELISA: antibody detection limit dilution 1:32000.
Western blot: Approx. 80kDa band observed in nuclear lysates of cell line HeLa (calculated MW of 74.8kDa according to NP\_001131.3). Recommended concentration: 0.2-0.5µg/ml. Primary incubation was 1 hour.
IHC: Paraffin embedded Human Skeletal Muscle and Kidney. Recommended concentration: 2µg/ml.

EB09049 (2µg/ml) staining of paraffin embedded Human Kidney. Steamed antigen retrieval with citrate buffer pH 6, AP-staining.