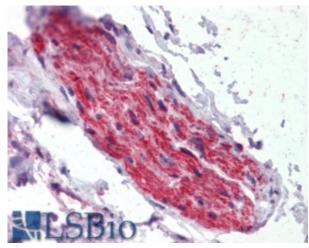

#### **Species Reactivity**

Tested: Human

Expected from sequence similarity: Human, Mouse, Rat, Cow

 $EB08631\ (3.75\mu g/ml)\ staining\ of\ paraffin\ embedded\ Human\ Prostate.\ Steamed\ antigen\ retrieval\ with\ citrate$  buffer pH 6, AP-staining.