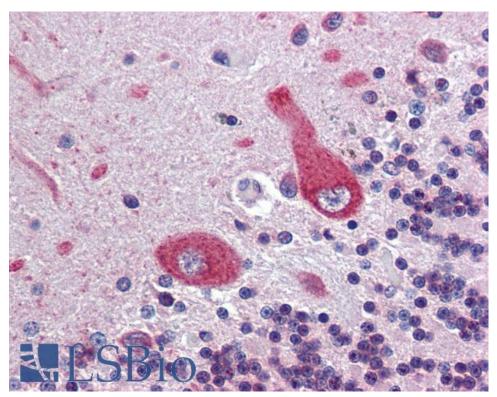

EB08631 (3.75μg/ml) staining of paraffin embedded Human Cerebellum. Steamed antigen retrieval with citrate buffer pH 6, AP-staining.

EB08631 (1:5000) immunostaining of ankyrin G-positive axon initial segments in cryosection of an immersion-fixed (1% PFA/0.5% methanol) Human Hypothalamus\*. Antigen retrieval with citrate buffer Ph 6 at 80C for 30min. HRP-staining with Ni-DAB, after Biotin-SP-anti-goat (IgG) method. Data obtained by Drs. Éva Rumpler and Erik Hrabovszky, Inst, Exp, Med, Budapest, Hungary.