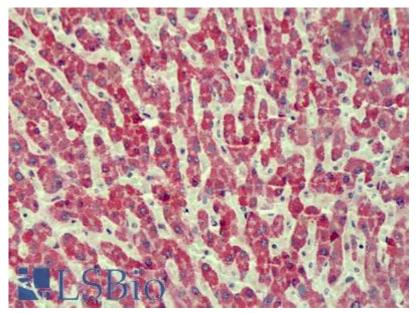

## **Applications Tested**

Peptide ELISA: antibody detection limit dilution 1:16000.

**IHC:** Paraffin embedded Human Liver and Kidney. Recommended concentration: 2.5µg/ml.

## **Species Reactivity**

Tested: Human

Expected from sequence similarity: Human, Mouse, Rat, Dog, Cow

EB09970 (2.5 $\mu$ g/ml) staining of paraffin embedded Human Liver. Steamed antigen retrieval with citrate buffer pH 6, AP-staining.