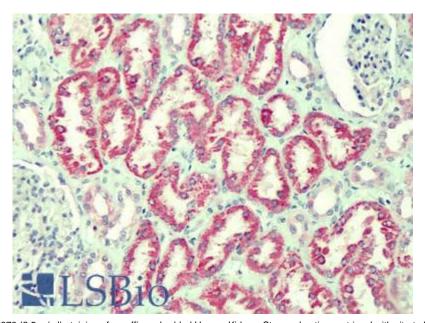

## **Applications Tested**

Peptide ELISA: antibody detection limit dilution 1:16000.

**IHC:** Paraffin embedded Human Liver and Kidney. Recommended concentration: 2.5µg/ml.

EB09970 (2.5 $\mu$ g/ml) staining of paraffin embedded Human Kidney. Steamed antigen retrieval with citrate buffer pH 6, AP-staining.