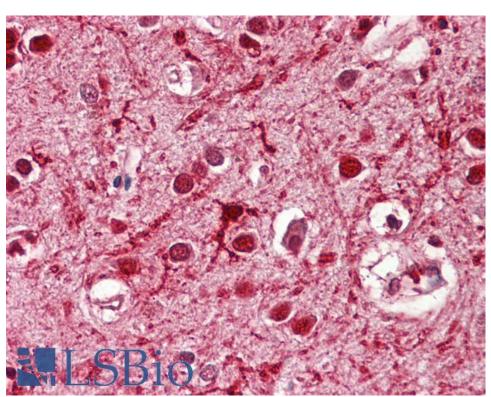

IHC: Paraffin embedded Human Brain (Cortex). Recommended concentration: 3.75µg/ml.

EB10633 (3.75 $\mu$ g/ml) staining of paraffin embedded Human Cortex. Steamed antigen retrieval with citrate buffer pH 6, AP-staining.