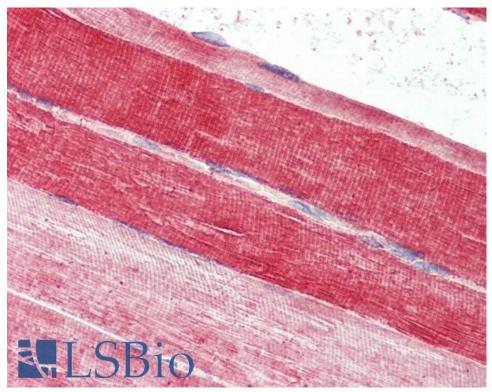

EB09274 (2.5µg/ml) staining of paraffin embedded Human Skeletal Muscle. Steamed antigen retrieval with citrate buffer pH 6, AP-staining.

EB09274 (2.5µg/ml) staining of paraffin embedded Human Heart. Steamed antigen retrieval with citrate buffer pH 6, AP-staining.