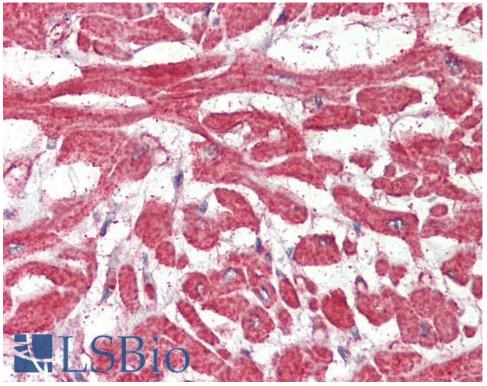

EB09274 (2.5µg/ml) staining of paraffin embedded Human Skeletal Muscle. Steamed antigen retrieval with citrate buffer pH 6, AP-staining.

EB09274 (2.5µg/ml) staining of paraffin embedded Human Heart. Steamed antigen retrieval with citrate buffer pH 6, AP-staining.