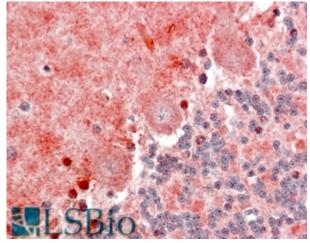

### **Species Reactivity**

Tested: Human Expected from sequence similarity: Human, Cow, Pig

EB09274 (2.5µg/ml) staining of paraffin embedded Human Cerebellum. Steamed antigen retrieval with citrate buffer pH 6, AP-staining.