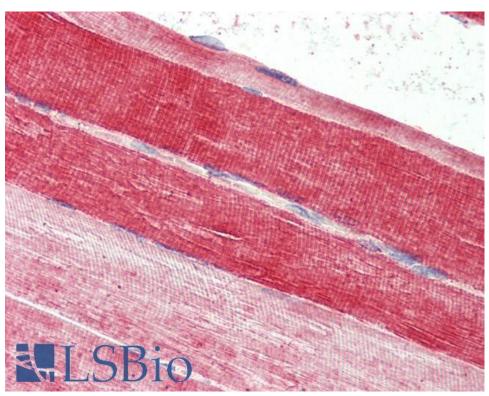

EB09274 (2.5 $\mu$ g/ml) staining of paraffin embedded Human Skeletal Muscle. Steamed antigen retrieval with citrate buffer pH 6, AP-staining.

EB09274 (2.5 $\mu$ g/ml) staining of paraffin embedded Human Heart. Steamed antigen retrieval with citrate buffer pH 6, AP-staining.