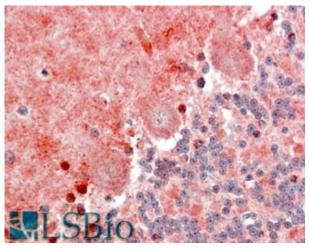

### **Species Reactivity**

Tested: Human

Expected from sequence similarity: Human, Cow, Pig

 $EB09274~(2.5 \mu g/ml)~staining~of~paraffin~embedded~Human~Cerebellum.~Steamed~antigen~retrieval~with~citrate~buffer~pH~6,~AP-staining.$ 