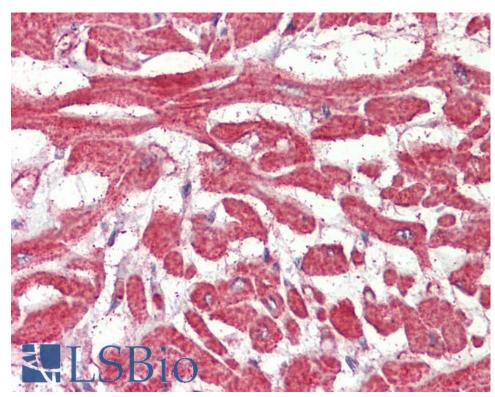

EB09274 (2.5 $\mu$ g/ml) staining of paraffin embedded Human Skeletal Muscle. Steamed antigen retrieval with citrate buffer pH 6, AP-staining.

EB09274 (2.5 $\mu$ g/ml) staining of paraffin embedded Human Heart. Steamed antigen retrieval with citrate buffer pH 6, AP-staining.