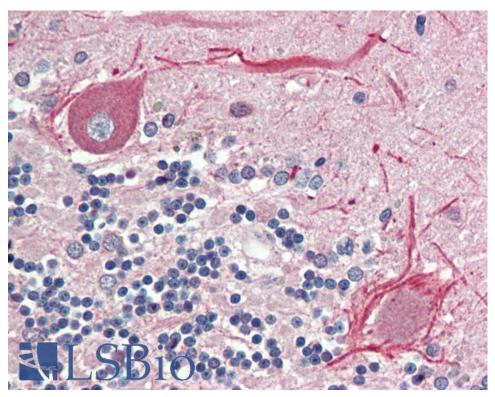

#### **Applications Tested**

Peptide ELISA: antibody detection limit dilution 1:8000.

**IHC:** Paraffin embedded Human Brain (Cerebellum). Recommended concentration: 5µg/ml.

## **Species Reactivity**

Tested: Human

Expected from sequence similarity: Human

EB10384 ( $5\mu g/ml$ ) staining of paraffin embedded Human Cerebellum. Steamed antigen retrieval with citrate buffer pH 6, AP-staining.