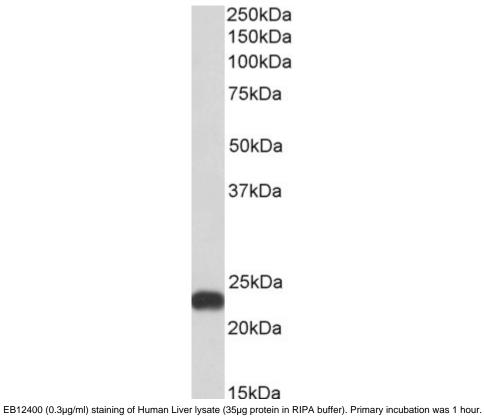

# **Applications Tested**

**Peptide ELISA:** antibody detection limit dilution 1:128000. **Western blot:** Approx 23kDa band observed in Human Liver lysates (calculated MW of 22.1kDa according to NP\_000704.1). Recommended concentration: 0.3-1µg/ml.