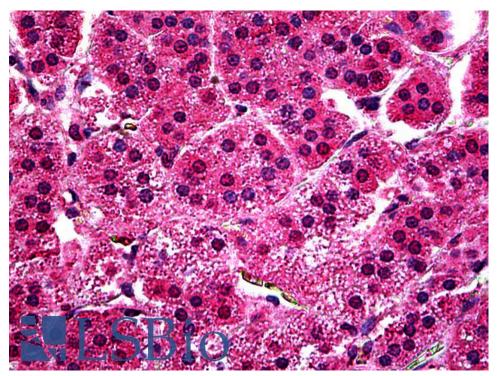

## **Applications Tested**

**Peptide ELISA:** antibody detection limit dilution 1:32000. **IHC:** Paraffin embedded Human Liver and Adrenal Gland. Recommended concentration: 3.75µg/ml.

EB10047 (3.75µg/ml) staining of paraffin embedded Human Adrenal Gland. Steamed antigen retrieval with citrate buffer pH 6, AP-staining.