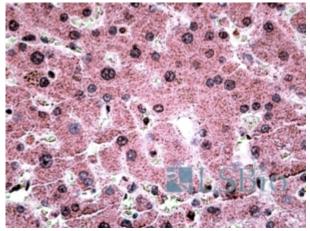

## **Applications Tested**

**Peptide ELISA:** antibody detection limit dilution 1:32000. **IHC:** Paraffin embedded Human Liver and Adrenal Gland. Recommended concentration: 3.75µg/ml.

## **Species Reactivity**

Tested: Human Expected from sequence similarity: Human, Dog, Cow, Pig

EB10047 (3.75µg/ml) staining of paraffin embedded Human Liver. Steamed antigen retrieval with citrate buffer pH 6, AP-staining.