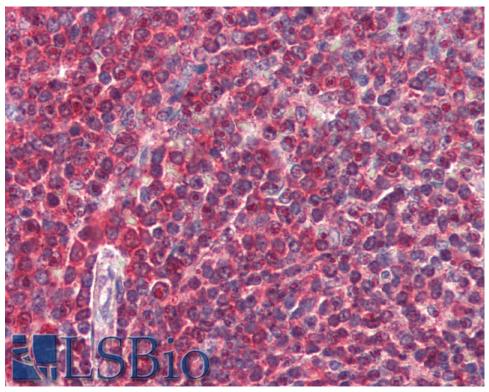

**IHC:** Paraffin embedded Human Breast, Pancreas and Spleen. Recommended concentration: 5µg/ml.

EB08790 (5µg/ml) staining of paraffin embedded Human Spleen. Steamed antigen retrieval with citrate buffer pH 6, AP-staining.