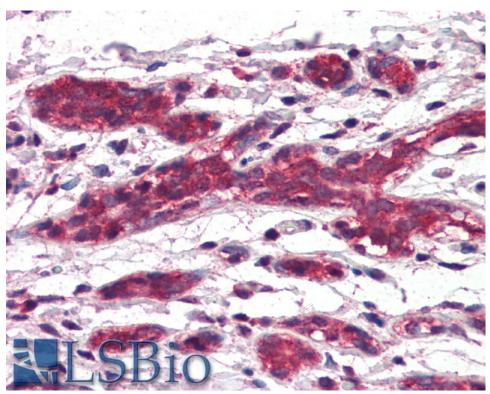

**IHC:** Paraffin embedded Human Breast, Pancreas and Spleen. Recommended concentration: 5µg/ml.

EB08790 (5µg/ml) staining of paraffin embedded Human Breast. Steamed antigen retrieval with citrate buffer pH 6, AP-staining.

EB08790 (5µg/ml) staining of paraffin embedded Human Pancreas. Steamed antigen retrieval with citrate buffer pH 6, AP-staining.