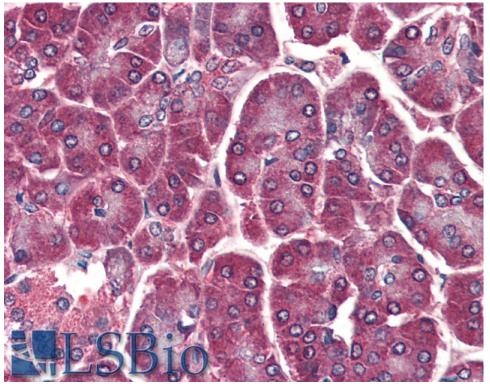

**IHC:** Paraffin embedded Human Breast, Pancreas and Spleen. Recommended concentration: 5µg/ml.

EB08790 (5µg/ml) staining of paraffin embedded Human Breast. Steamed antigen retrieval with citrate buffer pH 6, AP-staining.

EB08790 (5µg/ml) staining of paraffin embedded Human Pancreas. Steamed antigen retrieval with citrate buffer pH 6, AP-staining.