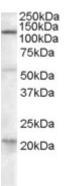

# Applications Tested

Peptide ELISA: antibody detection limit dilution 1:128000.

**Western blot:** Approx 125kDa band observed in Human Liver lysates (calculated MW of 115kDa according to NP\_006124.1). Recommended concentration: 0.3-1µg/ml. Some minor background is detected and is blocked by the immunizing peptide. Primary incubation was 1 hour.

## **Species Reactivity**

Tested: Human Expected from sequence similarity: Human, Mouse, Rat

15kDa

EB08790 (0.3µg/ml) staining of Human Liver lysate (35µg protein in RIPA buffer). Detected by chemiluminescence.