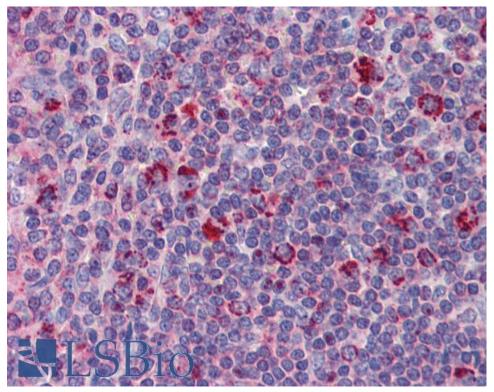

EB09267 (3µg/ml) staining of paraffin embedded Human Spleen. Steamed antigen retrieval with citrate buffer pH 6, AP-staining.