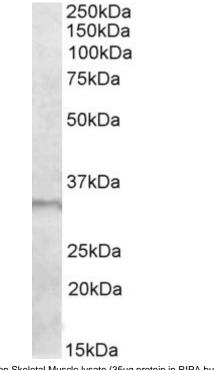

# **Applications Tested**

**Peptide ELISA:** antibody detection limit dilution 1:4000. **Western blot:** Approx 33kDa band observed in Human Skeletal Muscle lysates (calculated MW of 31.8kDa according to NP\_937987.2). Recommended concentration: 1-3μg/ml.

#### **Species Reactivity**

Tested: Human Expected from sequence similarity: Human, Dog, Cow

EB09435 (1µg/ml) staining of Human Skeletal Muscle lysate (35µg protein in RIPA buffer). Primary incubation was 1 hour. Detected by chemiluminescence.