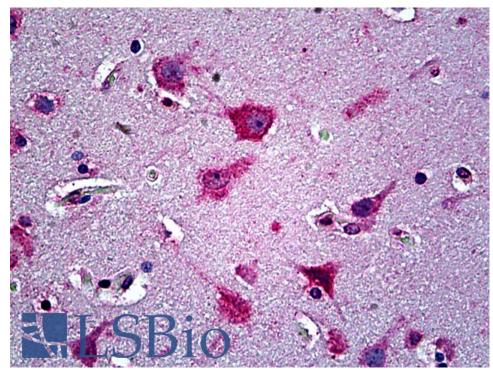

## **Applications Tested**

Peptide ELISA: antibody detection limit dilution 1:8000.

IHC: Paraffin embedded Human Brain (Cortex and Cerebellum). Recommended

concentration: 3.75µg/ml.

### **Species Reactivity**

Tested: Human

Expected from sequence similarity: Human, Mouse, Rat, Dog, Cow

EB09784 (3.75 $\mu$ g/ml) staining of paraffin embedded Human Brain Cortex. Steamed antigen retrieval with citrate buffer Ph 6, AP-staining.