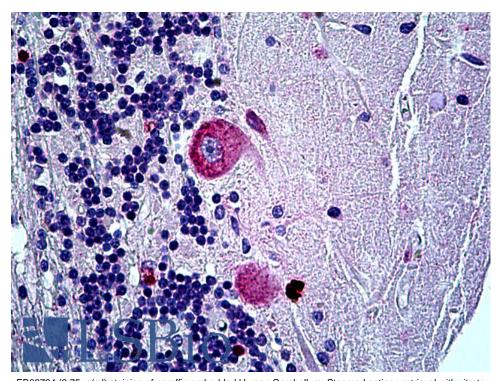

## **Applications Tested**

Peptide ELISA: antibody detection limit dilution 1:8000.

IHC: Paraffin embedded Human Brain (Cortex and Cerebellum). Recommended

concentration: 3.75µg/ml.

EB09784 (3.75μg/ml) staining of paraffin embedded Human Cerebellum. Steamed antigen retrieval with citrate buffer pH 6, AP-staining.