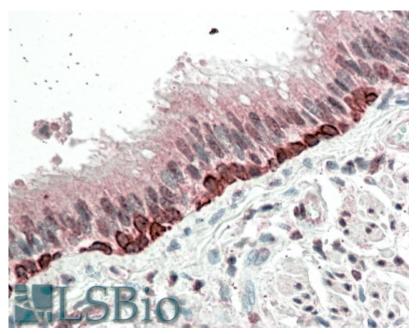

#### **Applications Tested**

Peptide ELISA: antibody detection limit dilution 1:4000.

**IHC:** In paraffin embedded Human Bronchus shows strong nuclear staining in the basal cells of the resporatory epithelium. Recommended concentration: 5-10µg/ml.

# **Species Reactivity**

Tested: Human

Expected from sequence similarity: Human

EB09743 ( $5\mu g/ml$ ) staining of paraffin embedded Human Bronchus. Steamed antigen retrieval with citrate buffer pH 6, AP-staining.