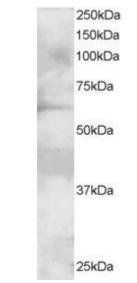

# **Applications Tested**

**Peptide ELISA:** antibody detection limit dilution 1:128000.

**Western blot:** Approx 65kDa band observed in lysates of cell line A431 (calculated MW of 59.7kDa according to NP\_005301.2). Recommended concentration:  $1-3\mu$ g/ml. Primary incubation was 1 hour.

## **Species Reactivity**

Tested: Human Expected from sequence similarity: Human

EB05417 (1µg/ml) staining of A431 lysate (35µg protein in RIPA buffer). Detected by chemiluminescence.