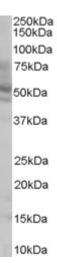

## **Applications Tested**

Peptide ELISA: antibody detection limit dilution 1:32000.

**Western blot:** Approx 55kDa and 48kDa bands observed in lysates of cell line HepG2 (calculated MW of 52.8kDa according to Human NP\_000448.3 , 46.6kDa according to Human NP\_849181.1). Recommended concentration: 0.1-0.5μg/ml. Primary incubation was 1 hour.

## **Species Reactivity**

Tested: Human

Expected from sequence similarity: Human, Dog, Pig

 $EB06700\ (0.1\mu\text{g/ml})\ staining\ of\ HepG2\ lysate\ (35\mu\text{g}\ protein\ in\ RIPA\ buffer).\ Detected\ by\ chemiluminescence.$ 