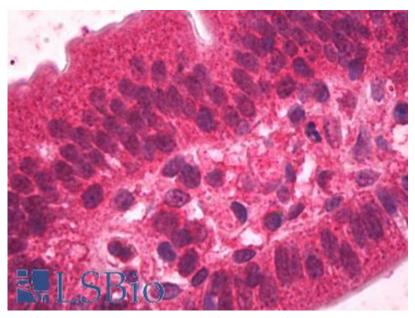

IHC: Paraffin embedded Human Small Intestine. Recommended concentration: 2µg/ml.

EB06700 (2µg/ml) staining of paraffin embedded Human Small Intestine. Steamed antigen retrieval with citrate buffer pH 6, AP-staining.