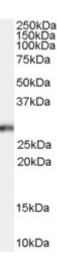

#### **Applications Tested**

**Peptide ELISA:** antibody detection limit dilution 1:128000.

**Western blot:** Approx 28kDa band observed in lysates of cell lines A431 and HeLa (calculated MW of 30.7kDa according to NP\_006352.2). Recommended concentration: 0.1- $0.3\mu g/ml$ .

## **Species Reactivity**

Tested: Human

Expected from sequence similarity: Human

EB07495 (0.1µg/ml) staining of HeLa cell lysate (35µg protein in RIPA buffer). Primary incubation was 1 hour.

Detected by chemiluminescence.