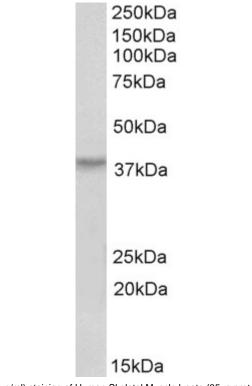

# **Applications Tested**

Peptide ELISA: antibody detection limit dilution 1:32000.
Western blot: Approx 38kDa band observed in Human Skeletal Muscle lysates (calculated MW of 42.4kDa according to NP\_061824.3. Recommended concentration: 0.2-0.6µg/ml.

## **Species Reactivity**

Tested: Human Expected from sequence similarity: Human, Mouse, Pig, Cow

Biotinylated EB12204 (0.2µg/ml) staining of Human Skeletal Muscle lysate (35µg protein in RIPA buffer). Primary incubation was 1 hour. Detected by chemiluminescence.