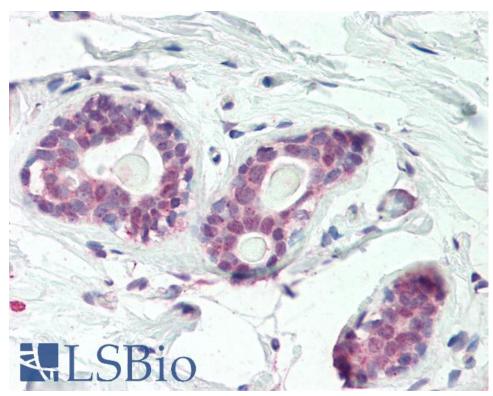

IHC: Paraffin embedded Human Breast. Recommended concentration: 5µg/ml.

# **Species Reactivity**

Tested: Human Expected from sequence similarity: Human, Pig, Cow

EB12206 (1µg/ml) staining of HepG2 lysate (35µg protein in RIPA buffer). Detected by chemiluminescence.

EB12206 (5µg/ml) staining of paraffin embedded Human Breast. Steamed antigen retrieval with citrate buffer pH 6, AP-staining.