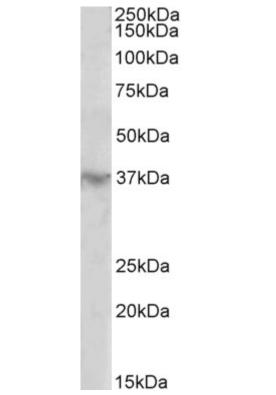

#### **Applications Tested**

Peptide ELISA: antibody detection limit dilution 1:1000.

**Western blot:** Approx 37kDa band observed in Human Heart lysates (calculated MW of 29.0kDa according to NP\_067016.3). This molecular weight is routinely observed by other sources. Recommended concentration: 2-3µg/ml.

#### **Species Reactivity**

Tested: Human Expected from sequence similarity: Human

EB11908 (2µg/ml) staining of Human Heart lysate (35µg protein in RIPA buffer). Primary incubation was 1 hour. Detected by chemiluminescence.