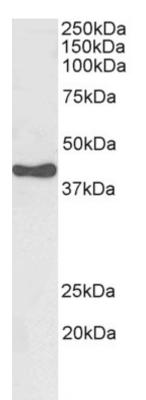

## **Applications Tested**

Peptide ELISA: antibody detection limit dilution 1:128000.
Western blot: Approx 40kDa band observed in Human Placenta and Adrenal Gland lysates (calculated MW of 42.3kDa according to NP\_000853.1). Recommended concentration: 0.003-0.01µg/ml.
IHC: Paraffin embedded Human Placenta. Recommended concentration: 3.75µg/ml.

#### **Species Reactivity**

Tested: Human Expected from sequence similarity: Human

|          | 250kDa<br>150kDa                                                |
|----------|-----------------------------------------------------------------|
|          | 100kDa                                                          |
|          | 75kDa                                                           |
|          | 50kDa                                                           |
|          | 37kDa                                                           |
|          | 25kDa                                                           |
|          | 20kDa                                                           |
|          | 15kDa                                                           |
|          | 10kDa                                                           |
| n Dlacan | to lypote (25ug protein in PIPA buffer). Primary incubation was |

EB07218 (0.01µg/ml) staining of Human Placenta lysate (35µg protein in RIPA buffer). Primary incubation was 1 hour. Detected by chemiluminescence.