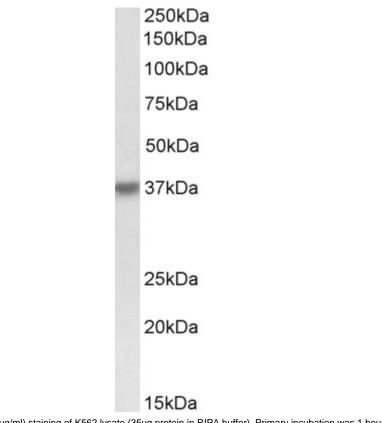

# **Applications Tested**

Peptide ELISA: antibody detection limit dilution 1:4000.

**Western blot:** Approx 37kDa band observed in lysates of cell line K562 (calculated MW of 39.0kDa according to NP\_116244.1). Recommended concentration: 0.3-1µg/ml.

## **Species Reactivity**

Tested: Human Expected from sequence similarity: Human, Mouse

EB09899 (0.3µg/ml) staining of K562 lysate (35µg protein in RIPA buffer). Primary incubation was 1 hour. Detected by chemiluminescence.