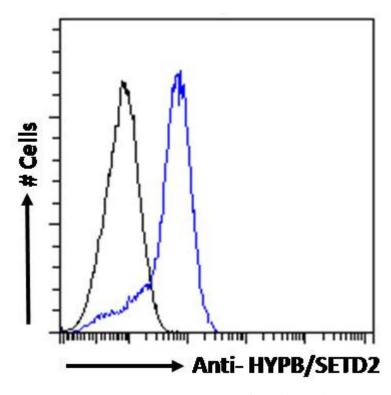

# **Applications Tested**

Peptide ELISA: antibody detection limit dilution 1:128000.

**Flow Cytometry:** Flow cytometric analysis of HepG2 cells. Recommended concentration: 10ug/ml.

Biochim Biophys Acta. 2017 Apr;1864(4):697-707.

PMID: 28130125

EB08118 Flow cytometric analysis of paraformaldehyde fixed HepG2 cells (blue line), permeabilized with 0.5% Triton. Primary incubation overnight (10ug/ml) followed by Alexa Fluor 488 secondary antibody (1ug/ml). IgG control: Unimmunized goat IgG (black line) followed by Alexa Fluor 488 secondary antibody.