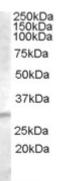

# **Applications Tested**

Peptide ELISA: antibody detection limit dilution 1:8000.

**Western blot:** Approx 30kDa band observed in Human Liver lysates (calculated MW of 27.9kDa according to NP\_001543.2). Recommended concentration: 1-3µg/ml.

## **Species Reactivity**

Tested: Human Expected from sequence similarity: Human, Mouse, Cow

15kDa

EB08512 (1µg/ml) staining of Human Liver lysate (35µg protein in RIPA buffer). Primary incubation was 1 hour. Detected by chemiluminescence.