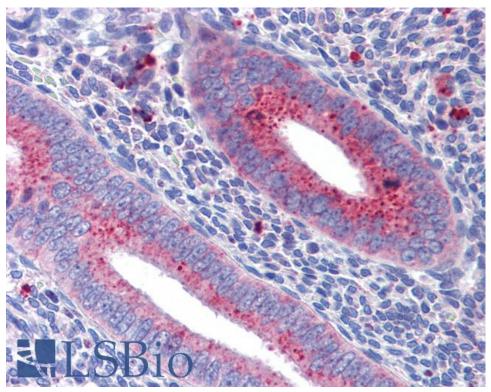

## **Applications Tested**

Peptide ELISA: antibody detection limit dilution 1:64000.

IHC: Paraffin embedded Human Uterus and Adrenal Gland. Recommended

concentration: 3.75µg/ml.

### **Species Reactivity**

Tested: Human

Expected from sequence similarity: Human, Mouse, Rat

EB08139 (3.75 $\mu$ g/ml) staining of paraffin embedded Human Uterus. Steamed antigen retrieval with citrate buffer pH 6, AP-staining.