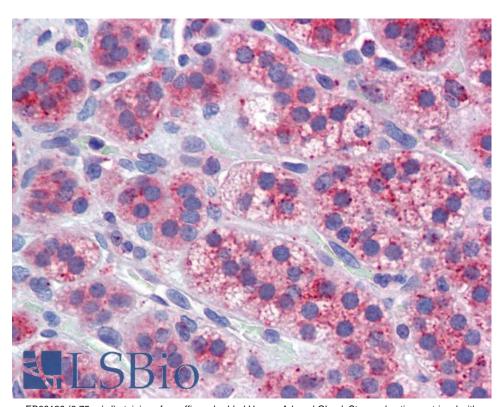

## **Applications Tested**

Peptide ELISA: antibody detection limit dilution 1:64000.

IHC: Paraffin embedded Human Uterus and Adrenal Gland. Recommended

concentration: 3.75µg/ml.

EB08139 (3.75µg/ml) staining of paraffin embedded Human Adrenal Gland. Steamed antigen retrieval with citrate buffer pH 6, AP-staining.