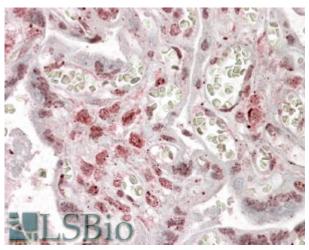

 $\textbf{IHC:} \ \ \textbf{In paraffin embedded Human Placenta shows nuclear stsaining of trophoblasts}.$ 

Recommended concentration: 2.5-3.8µg/ml.

# **Species Reactivity**

Tested: Human

Expected from sequence similarity: Human, Mouse, Rat, Dog, Cow

 $EB09756~(3.8 \mu g/ml)~staining~of~paraffin~embedded~Human~Placenta.~Steamed~antigen~retrieval~with~citrate~buffer~pH~6,~AP-staining.$